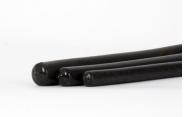

## **Expansion Dowel Bar Caps**

- 12 x 100mm
- 16 x 100mm
- 20 x 100mm
- 25 x 100mm

bars in construction joints.